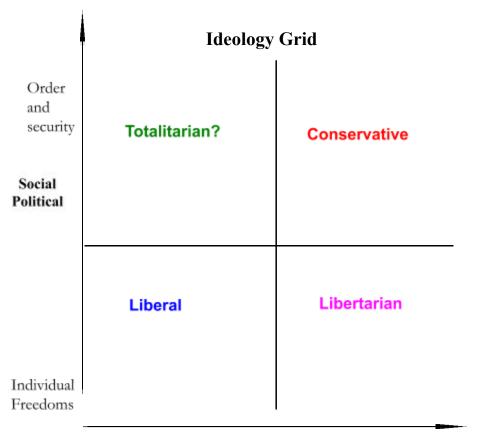

## **IDENTIFYING IDEOLOGY**

Read each of the quotes below. For each quote decide if the speaker is likely a *liberal, conservative, libertarian, totalitarian, or populist.* When you have made your decision, put the letter of the quote where you feel it belongs on the ideology grid.